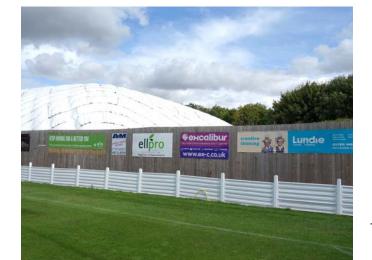

## The Webbswood Stadium Pitch-Side Advertising

This is a fantastic way to give your company and brand exposure to Swindon Supermarine FC fans, corporate companies and any visitors to The Webbswood Stadium.

Support and promote your company brand with a high quality perimeter wall advertising board, either on The Webbswood Stadium pitch or around the indoor pitches in the Swindome. You can choose your spot on the ground (subject to availability).