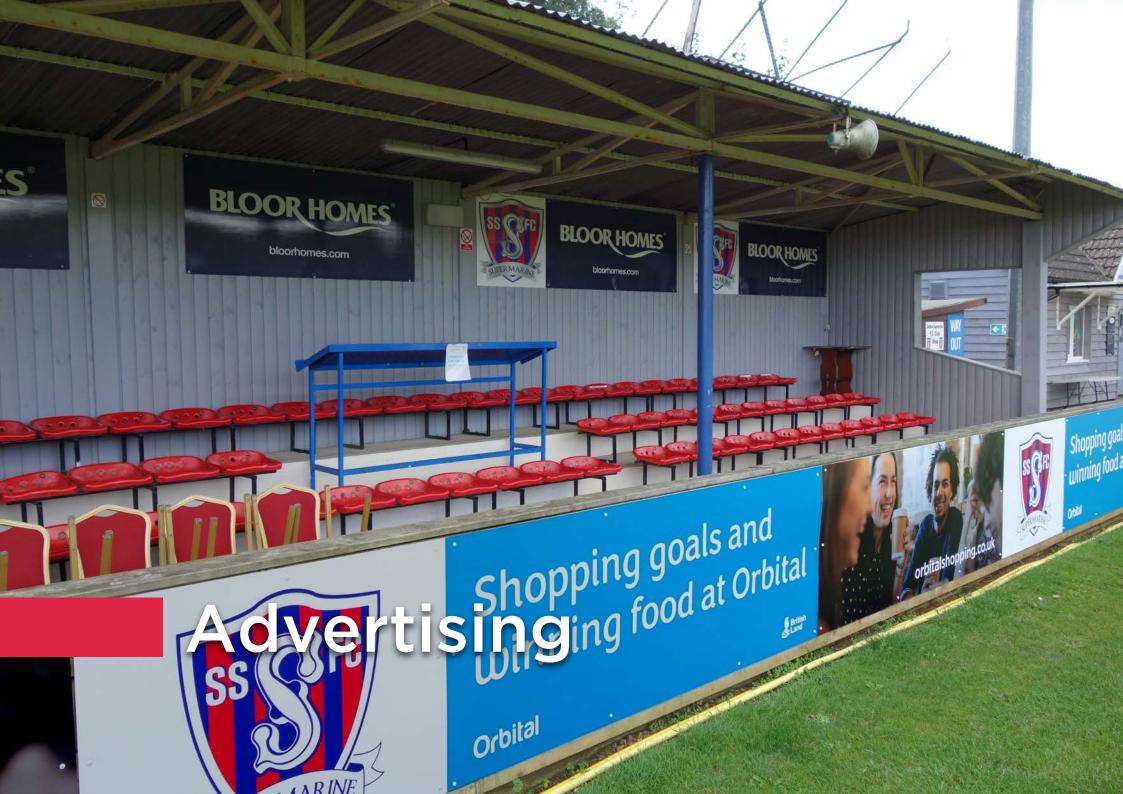

## The Webbswood Stadium Pitch-Side Advertising

This is a fantastic way to give your company and brand exposure to Swindon Supermarine FC fans, corporate companies and any visitors to The Webbswood Stadium.

Support and promote your company brand with a high quality perimeter wall advertising board, either on The Webbswood Stadium pitch or around the indoor pitches in the Swindome. You can choose your spot on the ground (subject to availability).