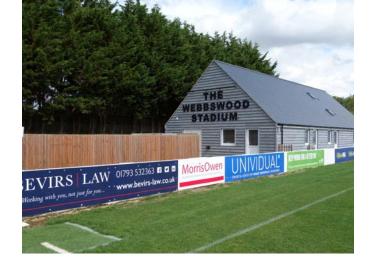

#### **Spectator Stand Advertising**

A fantastic way to give your company exposure to Swindon Supermarine FC fans, visitors, corporate companies and visitors to The Webbswood Stadium. Support and promote your company brand with a high quality advertising board (subject to availability).

This could be sponsoring:

- A building (such as The Supermarine Trust Suite)
- A room or facility (e.g. the Swindome Gym)
- An advertisement on the wall of a room or facility (e.g. The Trust Suite)

Design and production of the advertisements will be tailored to suit your budget and needs.