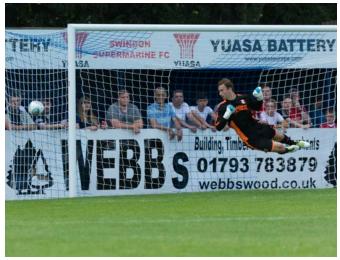

## The Webbswood Stadium Pitch-Side Advertising

This is a fantastic way to give your company and brand exposure to Swindon Supermarine FC fans, corporate companies and any visitors to The Webbswood Stadium.

Support and promote your company brand with a high quality perimeter wall advertising board, either on The Webbswood Stadium pitch or around the indoor pitches in the Swindome. You can choose your spot on the ground (subject to availability).