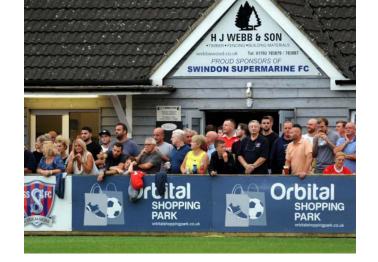

## The Webbswood Stadium Pitch-Side Advertising

This is a fantastic way to give your company and brand exposure to Swindon Supermarine FC fans, corporate companies and any visitors to The Webbswood Stadium.

Support and promote your company brand with a high quality perimeter wall advertising board, either on The Webbswood Stadium pitch or around the indoor pitches in the Swindome. You can choose your spot on the ground (subject to availability).

We can design and produce the board advertisements for you if you would like us to.

| 4ft x 3ft perimeter wall board<br>(Swindome) | 8ft x 3ft perimeter<br>wall board |
|----------------------------------------------|-----------------------------------|
| £400 +VAT                                    | £500 +VAT                         |
| 16ft x 3ft perimeter<br>wall board           |                                   |
| £900 +VAT                                    |                                   |

#### **Spectator Stand Advertising**

A fantastic way to give your company exposure to Swindon Supermarine FC fans, visitors, corporate companies and visitors to The Webbswood Stadium. Support and promote your company brand with a high quality advertising board (subject to availability).